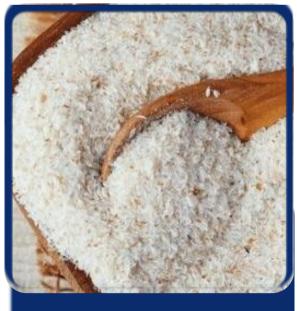

# **Indian Spices**

Dry Red Chilli

Turmeric Powder

Senna Leaves

Psyllium Seeds